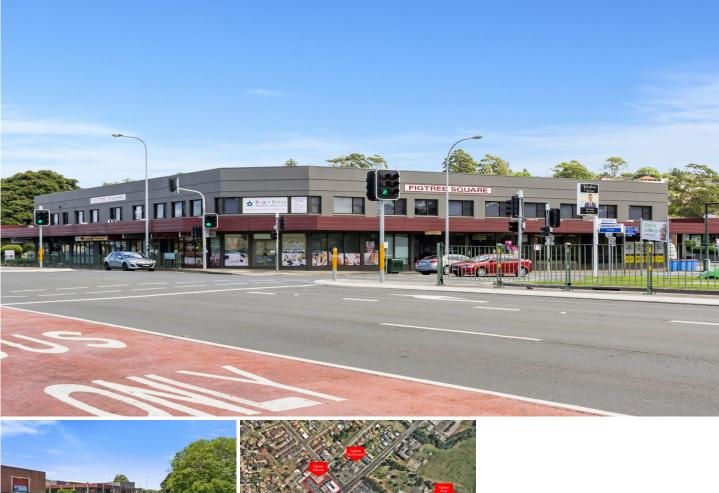

## 6/34 Princes Highway Figtree NSW

A professional suite including 51 sqm ideally located on a prominent corner complex surrounded by long established businesss. This is a large open plan air conditioned and carpeted office space can easily be converted into separated offices. Lease term is negotiable with a free fit out period available.

This property features:

- Shared amenities
- Multiple data and power points throughout
- Access to a sunny courtyard
- Large customer parking lot onsite

75 🚘

Building Size : 51 sqm

View

: https://www.amrutty.com.au/lease/nsw/ wollongong-illawarra/figtree/commercial/ offices/5399008