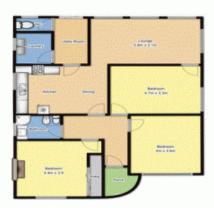

The home presents in immaculate condition both inside and out and offers 3 generous bedrooms, modern kitchen and bathroom, and second W.C. in laundry. The property is complete with a huge garage and workshop perfect for the tradie with three-phase power.

## 30 Dixon Street Fairy Meadow

Total Approx. Floor Area 173.0 SQ.M

Open2view used the best endeavors to make the information on this floor plan accurate and true. Unit area if shown are approximate only.