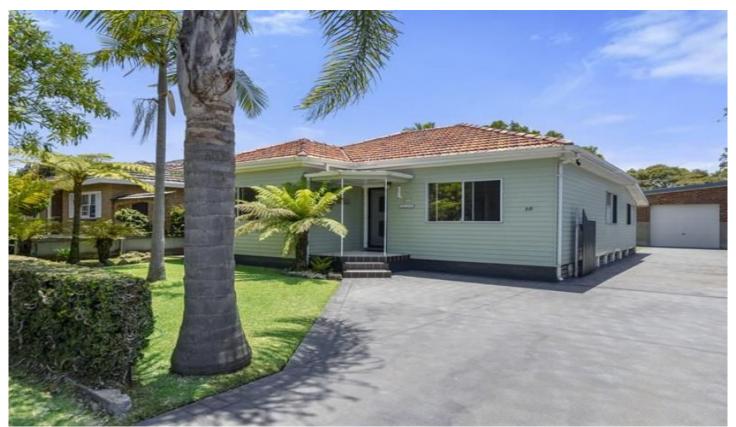

## 30 Dixon Street FAIRY MEADOW NSW

Take advantage of this perfectly positioned home set on a level allotment with north-facing secure backyard adjoining school playing fields in a quiet cul-de-sac only 400m to the beach. A highly sought-after pocket rapidly transitioning into one of Wollongongs best lifestyle enclaves, mere minutes to Fairy Meadow shops, caf?s, Innovation Campus, free shuttle bus, and station, and still only minutes to Wollongong CBD.

The home presents in immaculate condition both inside and out and offers 3 generous bedrooms, modern kitchen and bathroom, and second W.C. in laundry. The property is complete with a huge garage and workshop perfect for the tradie with three-phase power.