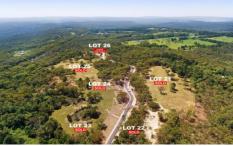

## 812 Wisemans Ferry Road Somersby NSW

This exclusive six-lot rural subdivision, on the popular NSW Central Coast hinterland, offers a peaceful and sought after country lifestyle. Each of the six beautiful lots have a level building site, set in a gently rolling terrain, with amazing elevated views from the selected blocks.

? Thriving Vibrant Local Community: Only a few kilometres

Land Size : 38.92 ha

View: https://www.amrutty.com.au/sale/nsw/centra

I-coast-region/somersby/residential/land/539

9622