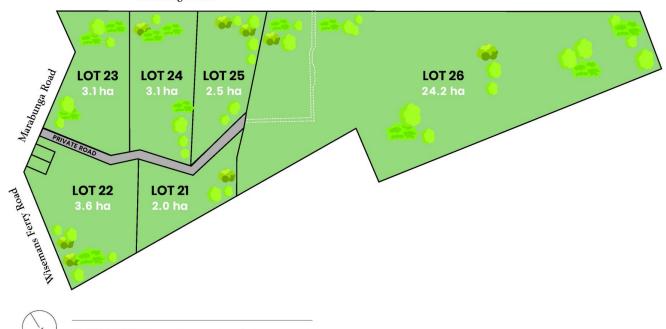

## Peats Ridge Road

(4)

SUBJECT TO FINAL SURVEY This is a graphic representation only. Refer to survey for full details.