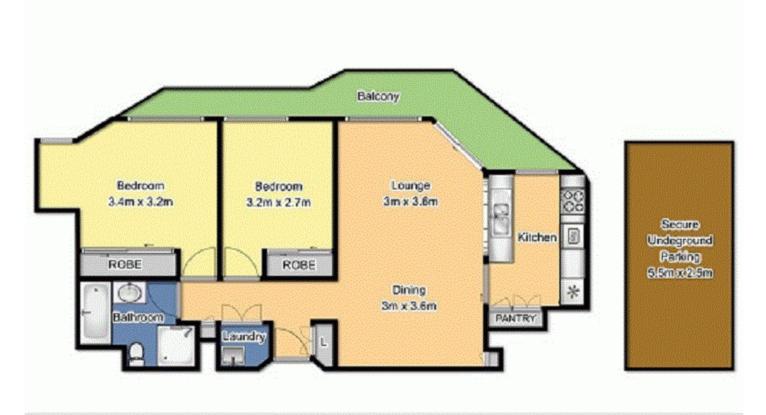

23/22-26 Corrimal Street Wollongong Total Approx. Floor Area 97.9 SQ.M

Boardboar used the text enterine to note the information of the formula and accessive and two. Dothers Reference are approximate only