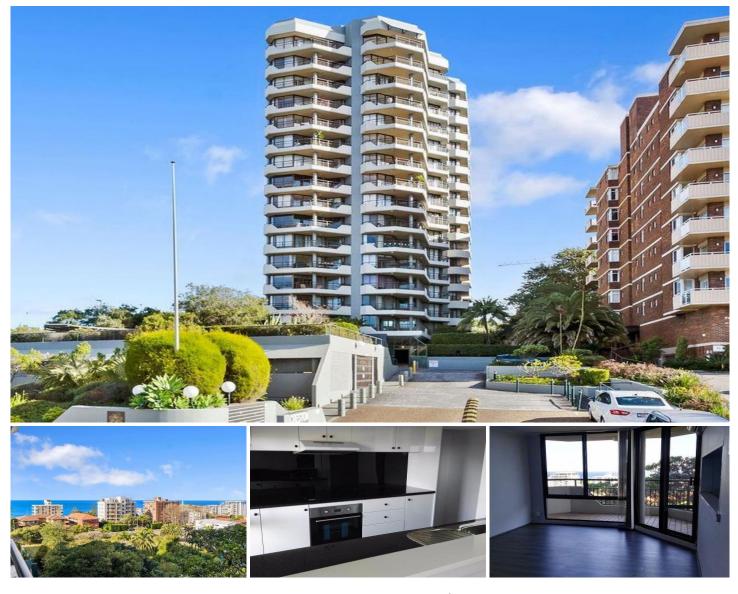

## 23/22-26 Corrimal Street Wollongong NSW

Positioned on the fourth floor of the Creston security complex, this two bedroom apartment is within easy walking distance of the Blue Mile, Continental Baths, rock pools, beaches, and Wollongong's vibrant CBD, shopping, and cafes. This apartment's stunning views over the lighthouse out to the Five Islands is complemented by an open plan dining and lounge flowing out to the private south-east facing balcony.

This property features:

- Modern kitchen
- BIW's in both bedrooms
- Underground parking

View : https://www.amrutty.com.au/lease/nsw/wollongon g-illawarra/wollongong/residential/apartment/539 9682

Cristina Rawlings 02 4229 6311