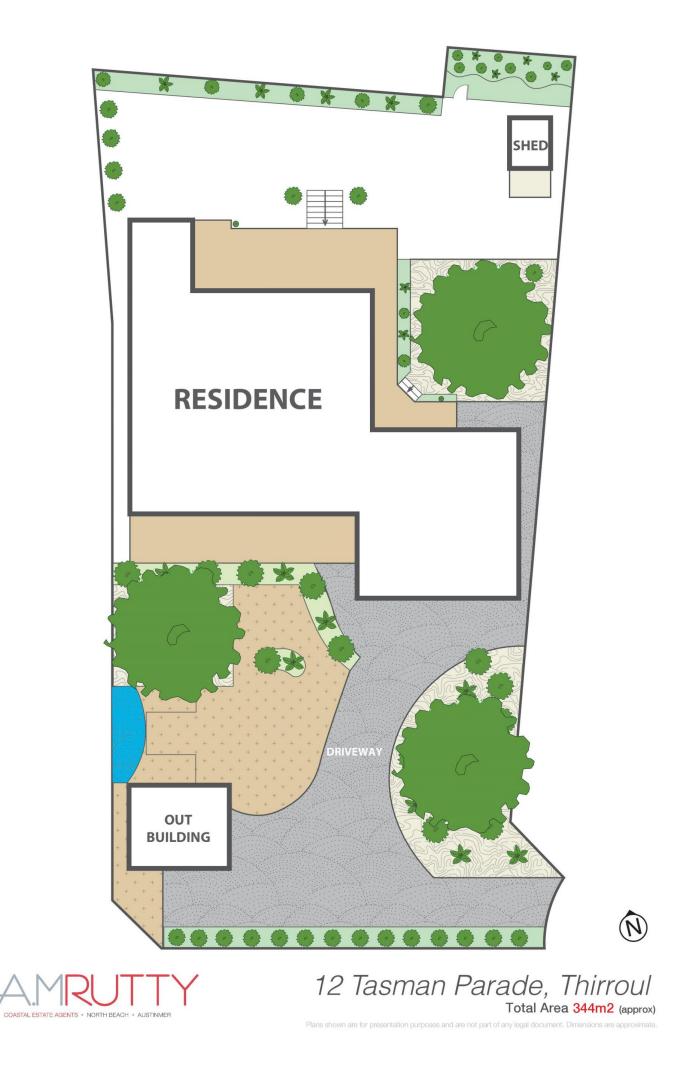

## 6 🛤 4 💾 3 🚘

| Building Size | : 34  |
|---------------|-------|
| Land Size     | :13   |
| View          | : htt |

- 14 sqm 391 sqm
- - : https://www.amrutty.com.au/sale/nsw/w ollongong-illawarra/thirroul/residential/ho use/6472660