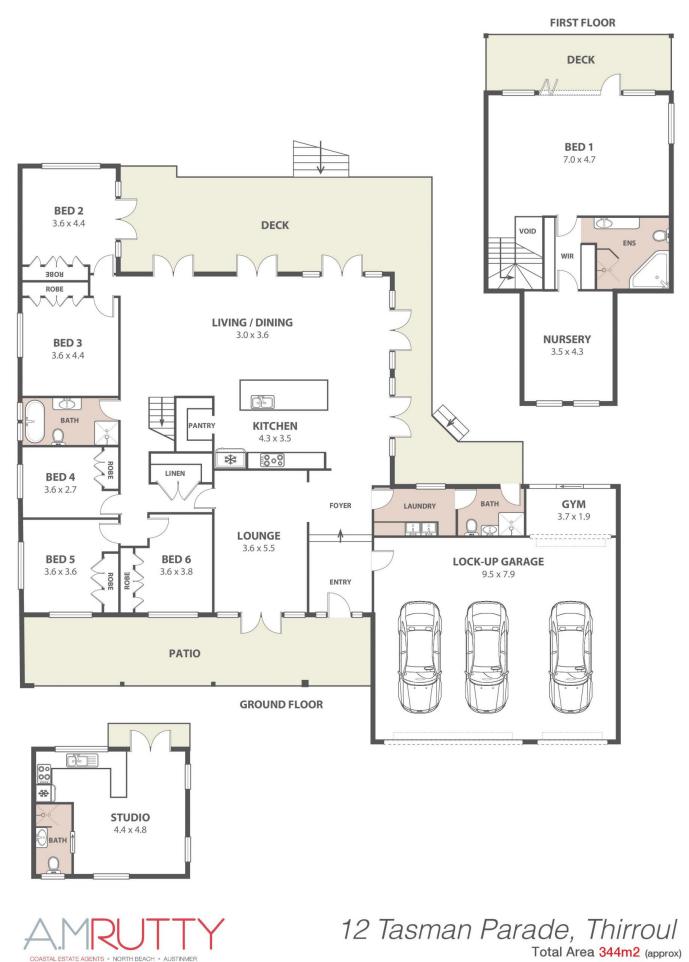

The generous floor plan takes you through open plan spaces with separate living zones, stunning Spotted Gum hardwood flooring, all whilst flowing seamlessly from indoors to outdoors. The master bedroom retreat is located on the second floor with high cathedral ceilings leading out to a private balcony with awe-inspiring views from the dramatic far-reaching escarpment, to the sands of Thirroul beach and further, this home exudes coastal living at its best.

## 6 🛤 4 💾 3 🚘

| Building Size | : 34  |
|---------------|-------|
| Land Size     | :13   |
| View          | : htt |

- 14 sqm 391 sqm
- - : https://www.amrutty.com.au/sale/nsw/w ollongong-illawarra/thirroul/residential/ho use/6472660