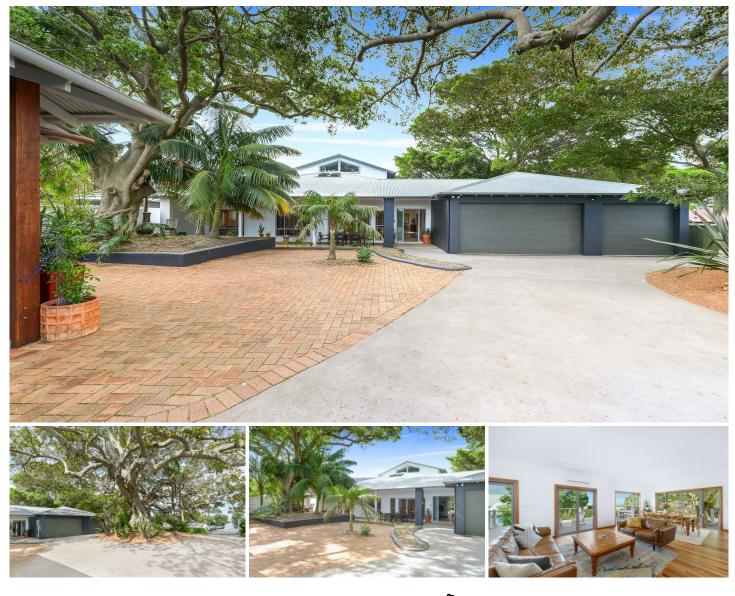

## **12 Tasman Parade Thirroul NSW**

In a highly desired quiet location, this ultimate family home epitomises relaxed coastal living. Caressed by sunshine and sea breezes in a blue-chip lifestyle setting at the end of an exclusive cul-de-sac with a perfect coastal aspect, this impressive home takes in stunning ocean and escarpment views.

The generous floor plan takes you through open plan spaces with separate living zones, stunning Spotted Gum hardwood flooring, all whilst flowing seamlessly from indoors to outdoors. The master bedroom retreat is located on the second floor with high cathedral ceilings leading out to a private balcony with awe-inspiring views from the dramatic far-reaching escarpment, to the sands of Thirroul beach and further, this home exudes coastal living at its best.