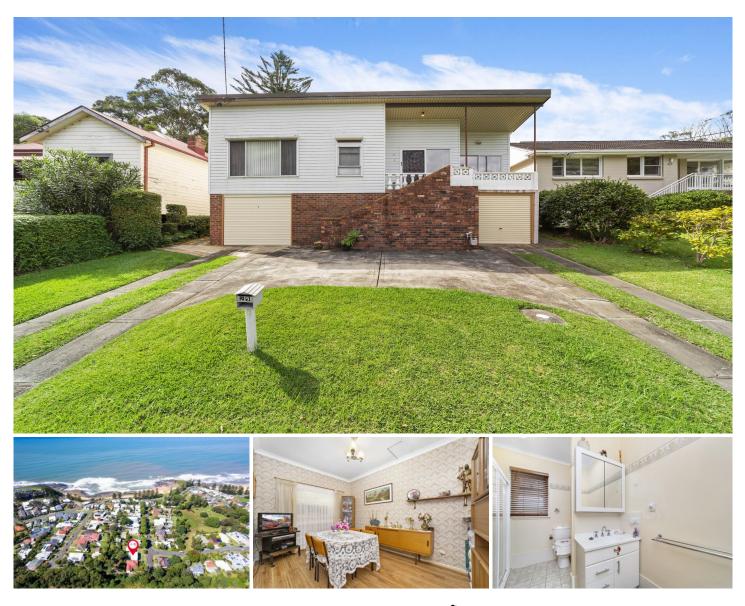

## 29 Boyce Ave Austinmer NSW

Being offered for the first time in over 45 years, this beloved family home is set in one of the most prized and desirable pockets of Austinmer, just metres away from Glastonbury Gardens and Little Austi Beach at the end of the street.

Set on a generous 768m2 block with 15.3m frontage, your options are limitless, breathe new life into this original condition home by renovating, rebuilding/extending, or developing (STCA). Considered the jewel of the North, Austinmer offers a lifestyle like no other and this unique offering could provide you with your own little piece of paradise.

**Property Features:** 

- Tightly held pocket of the highly sought after Austinmer

## 3 🛤 2 🚰 2 🚘

View

| F  | Price |      | 3 | \$ 1,850,000 |
|----|-------|------|---|--------------|
| £. | and   | Cino |   | 760 0000     |

- Land Size : 768 sqm
  - : https://www.amrutty.com.au/sale/nsw/wollon gong-illawarra/austinmer/residential/house/6 956578