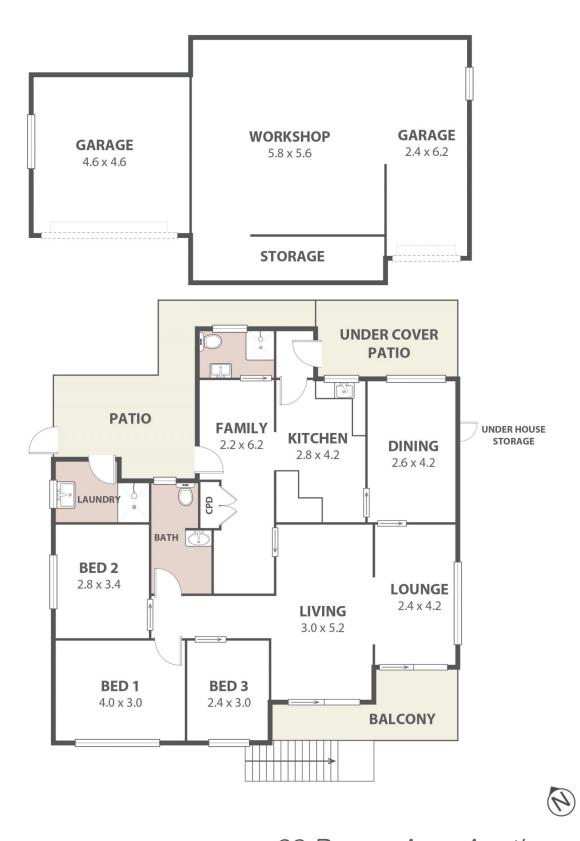

Peter Armstrong 02 4268 1399

29 Boyce Ave, Austinmer Total Area 198m2 (approx)

Plans shown are for presentation purposes and are not part of any legal document. Dimensions are approximate.