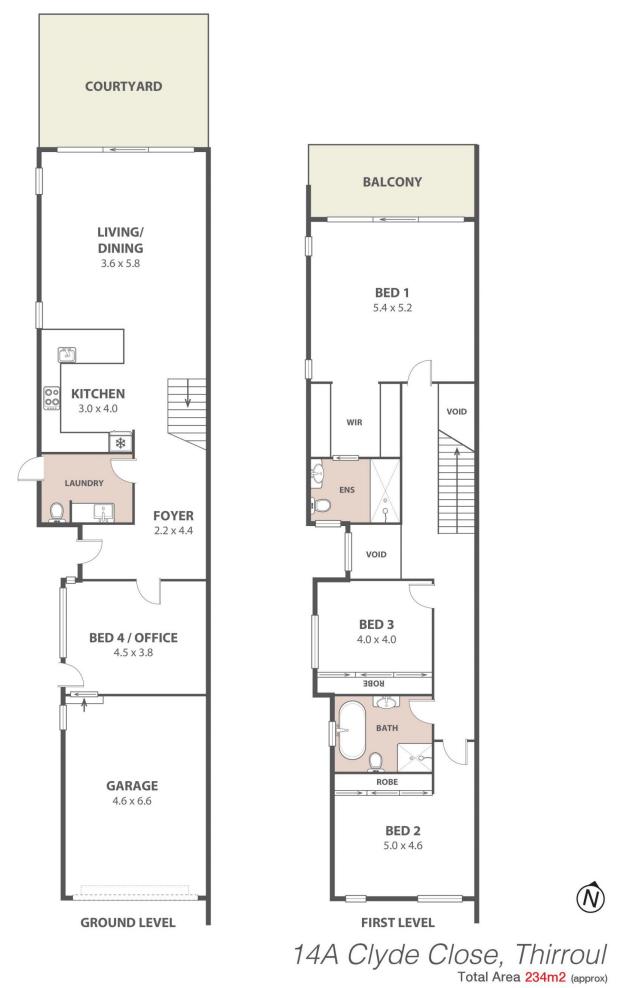

**Property Features:** 

- Open plan living, hardwood timber floors, versatile 4th bedroom/office

- Quality fixtures and fittings, stunning design, functional layout

Lisa Pincham 02 4229 6311

Plans shown are for presentation purposes and are not part of any legal document. Dimensions are approximate