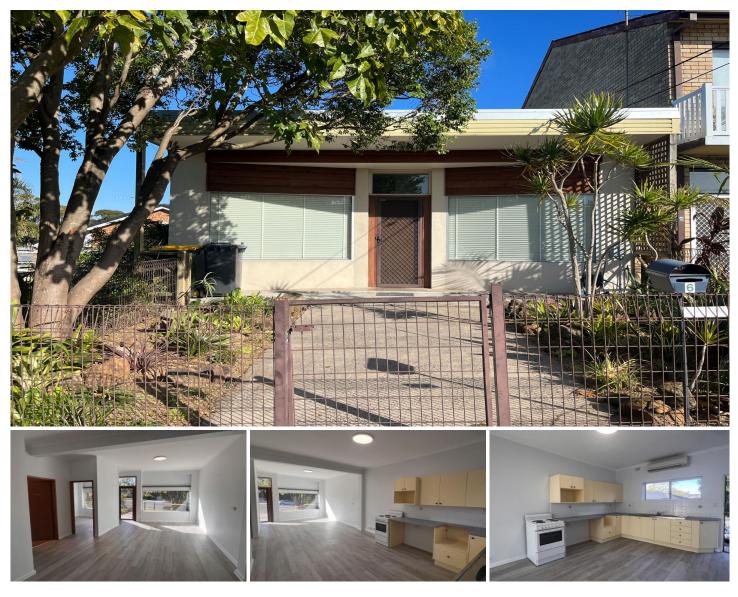

## 6 Yellagong Street West Wollongong NSW

This 2 bedroom home presents well with brand new flooring and freshly painted walls. Featuring a sunlit lounge room that flows to the kitchen area providing open plan living.

Positioned in a quiet and convenient sought-after location, only minutes to Figtree Grove Shopping centre, easy walk to Edmund Rice College and 160m to transport.

- Freshly painted
- Brand new flooring
- Ample rear parking for your boat/caravan
- Low maintenance yard