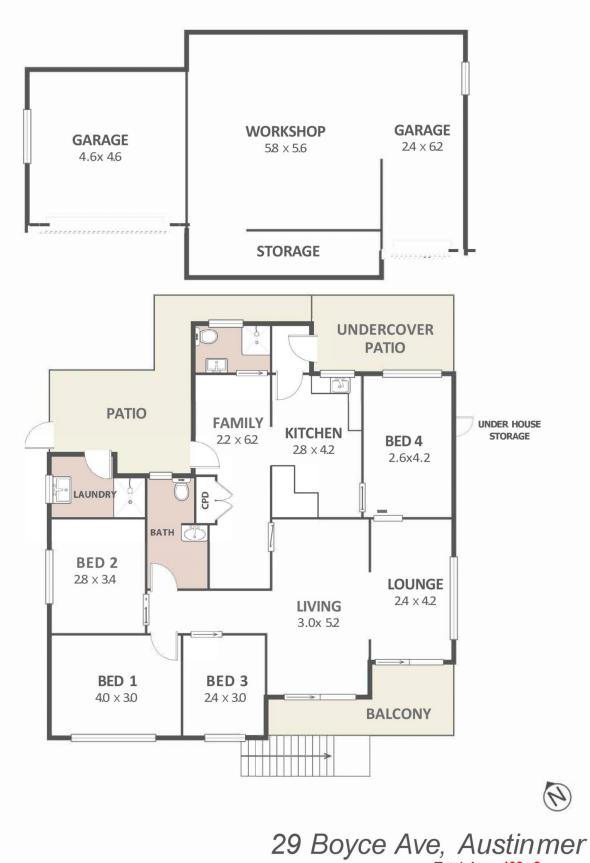

## 4 🛤 2 🚰 2 🖨

View

Land Size : 768 sqm

: https://www.amrutty.com.au/lease/nsw/wollo ngong-illawarra/austinmer/residential/house/ 7709506

Lexi Rowles 02 4268 1399

Total Area 198m2 (approx)

Plans ;huwn aE (Jr pn+ ntauon =JF)Se 3rj 3re not part : (3ny ing3t document. Organis; me 3r8 3=)mminnet