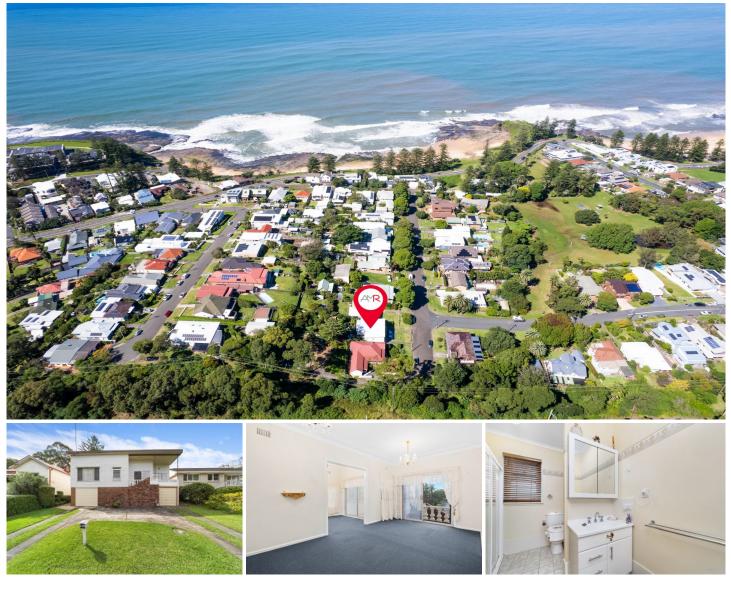

## 29 Boyce Ave Austinmer NSW

This 4 bedroom family home is set in one of the most prized and desirable pockets of Austinmer, just metres away from Glastonbury Gardens and Little Austi Beach at the end of the street. The property features two garages,a work shop space, multiple spaces for entertainment including two patio spaces and a large backyard. It is the ideal Austinmer family home.

## **Property Features:**

- 2 garages and large work shop space
- 2 patio entertainment areas
- multiple family rooms
- Pleasant outlook with ocean glimpse and Escarpment

## 4 🛤 2 🚰 2 🖨

View

Land Size : 768 sqm

: https://www.amrutty.com.au/lease/nsw/wollo ngong-illawarra/austinmer/residential/house/ 7709506

Lexi Rowles 02 4268 1399

Total Area 198m2 (approx)

Plans ;huwn aE (Jr pn+ ntauon =JF)Se 3rj 3re not part : (3ny ing3t document. Organis; me 3r8 3=)mminnet